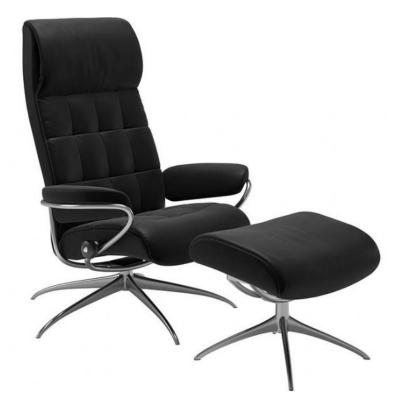

## Stressless London Recliner Chair with Stool

The Stressless London range takes cues from the swinging 60's, blending the best of the past with modern comfort. Effortlessly adjust your seating position by simply shifting your body weight. Finding the perfect posture has never been this easy. Intuitively follows your movements, delivering maximum support for your neck and lumbar region, ensuring unmatched comfort. Activate the sleep function with a simple hand movement, allowing you to experience sublime relaxation. Backed by a 10-year guarantee on the internal mechanism, a testament to its durability and long-lasting comfort.