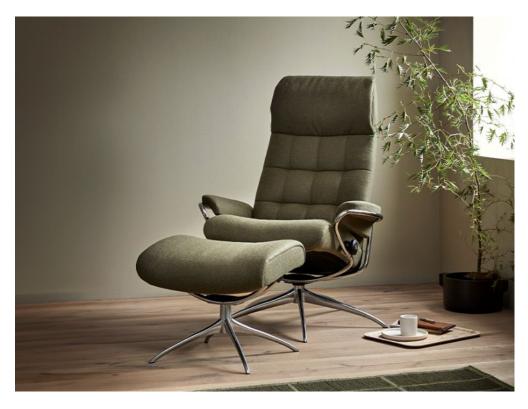

## Stressless London Star Base Recliner Chair w Stool

The Stressless London range takes cues from the swinging 60's, blending the best of the past with modern comfort. Effortlessly adjust your seating position by simply shifting your body weight. Finding the perfect posture has never been this easy. Intuitively follows your movements, delivering maximum support for your neck and lumbar region, ensuring unmatched comfort. Activate the sleep function with a simple hand movement, allowing you to experience sublime relaxation. Backed by a 10-year guarantee on the internal mechanism, a testament to its durability and long-lasting comfort. A matching footstool is included.