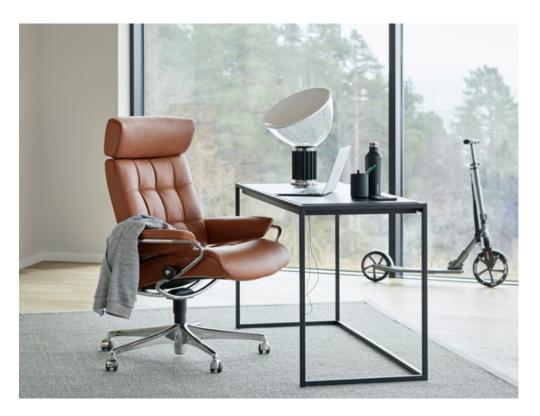

## Stressless London Office Chair w/ Adjustable headrest

The Stressless London range takes cues from the swinging 60's, blending the best of the past with modern comfort. Effortlessly adjust your seating position by simply shifting your body weight. Finding the perfect posture has never been this easy. Intuitively follows your movements, delivering maximum support for your neck and lumbar region, ensuring unmatched comfort. Activate the sleep function with a simple hand movement, allowing you to experience sublime relaxation. Backed by a 10-year guarantee on the internal mechanism , a testament to its durability and long-lasting comfort.