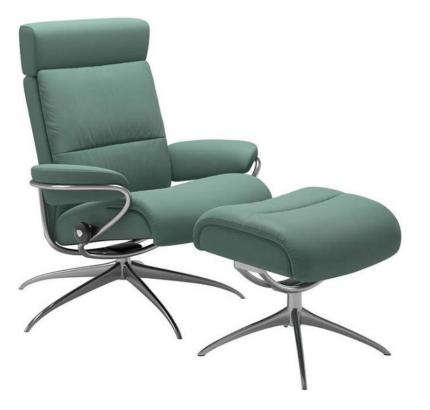

## **Stressless Tokyo Recliner Chair & Stool - Adjustable Headrest**

Effortlessly adjust your seating position by simply shifting your body weight, granting you complete control over your comfort. The chair's sitting angle adjusts in harmony with your body's every movement, providing a subtle rocking motion that enhances your overall comfort. The innovative Plus System allows the chair to follow your movements closely, delivering maximum support to your neck and lumbar region. Activate the Plus sleep function with a simple hand movement, allowing you to find the perfect position for a rejuvenating nap. Explore a wide selection of fabrics and leathers, ensuring that your Stressless Tokyo Recliner complements your interior style perfectly. Choose between a matte black or chrome finish for the star base, allowing you to tailor the recliner to your preferred aesthetic. **Date:** 25 April 2024