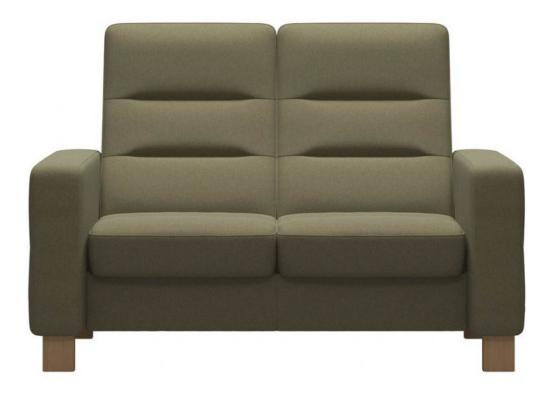

## Stressless Wave High Back 2 Seater Sofa

Glide system - adjust your seating position just by using your body weight Plus system - the chair follows your movements, providing maximum support for the neck and lumbar region Plus sleep function activated with a simple hand movement Wide selection of fabrics and leathers available, including Batick, Paloma, Cori and Noblesse leather collections Wide selection of feet available

Date: 26 April 2024

All prices are valid at time of printing this document and measurements are subject to manufacturers alterations which may not be reflected on this specification sheet or website

145cm(w) 101cm(h) 81cm(d) was £2829 sale from £2255