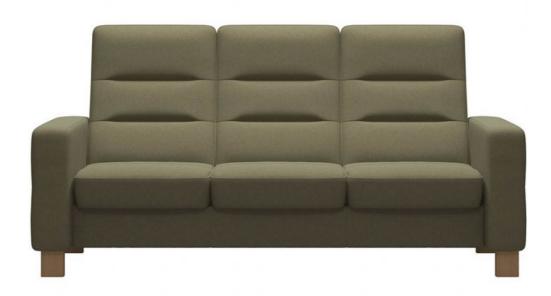

## Stressless Wave High Back 3 Seater Sofa

Glide system - adjust your seating position just by using your body weight Plus system - the chair follows your movements, providing maximum support for the neck and lumbar region Plus sleep function activated with a simple hand movement Wide selection of fabrics and leathers available, including Batick, Paloma, Cori and Noblesse leather collections Wide selection of feet available

Date: 23 April 2024

All prices are valid at time of printing this document and measurements are subject to manufacturers alterations which may not be reflected on this specification sheet or website

200cm(w) 101cm(h) 81cm(d) was £3569 sale from £2839