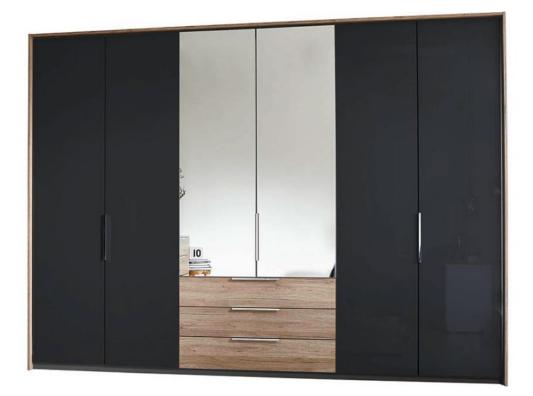

## **Rauch Kim 6 Door Hinged Wardrobe**

Made in Germany Hinged soft close doors 4 outer doors in coloured glass 2 mirrored middle doors 3 drawers 1 hanging rail Drawers with base rail, cushioned self-closing mechanism Drawers and passepartout in Sanremo Oak Light Chrome colour handles Shown with Graphite carcase & Basalt colour glass front **Date:** 20 April 2024