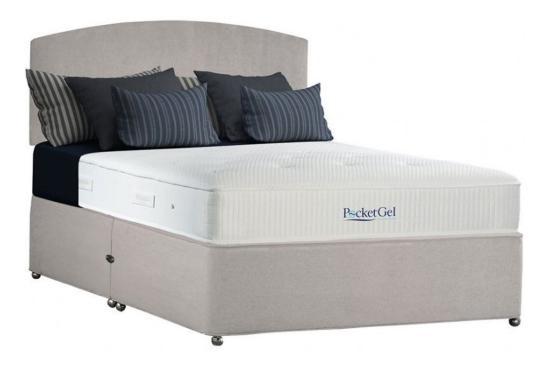

## Sleepeezee Balance 1200 Divan 5'0 King Size Platform Top Divan & Mattress

Handmade in Britain 10 year guarantee No turn for easy maintenance Firm tension PocketGel mattress Staycool gel layer channels away body heat Sensifil smart fibres Layer of reflex foam 1200 SoftTouch pocket springs Quilted knit cover with finely stitched padded top FSC certified sustainably sourced timber Drawers available for an additional cost Platform top for a firmer feel Comes in a selection of colours to suit your furnishings \*headboard not included **Date:** 23 April 2024