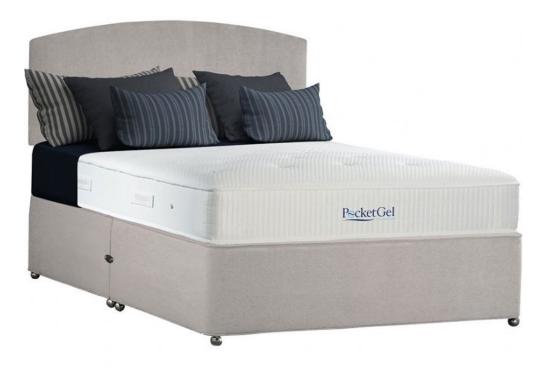

## Sleepeezee Balance 1200 Divan 6'0 Super King Platform Top Divan & Mattress

Handmade in Britain 10 year guarantee No turn for easy maintenance Firm tension PocketGel mattress Staycool gel layer channels away body heat Sensifil smart fibres Layer of reflex foam 1200 SoftTouch pocket springs Quilted knit cover with finely stitched padded top FSC certified sustainably sourced timber Drawers available for an additional cost Platform top for a firmer feel Comes in a selection of colours to suit your furnishings \*headboard not included **Date:** 26 April 2024