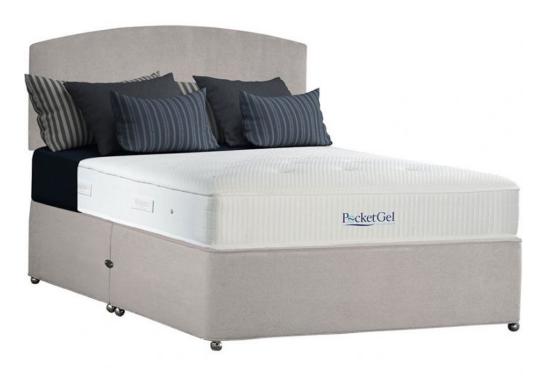

## Sleepeezee Balance 1200 Divan 6'0 Super King Zip & Link Platform Top Divan & Mattress

Zip & Link for easy delivery Handmade in Britain 10 year guarantee No turn for easy maintenance Firm tension PocketGel mattress Staycool gel layer channels away body heat Sensifil smart fibres Layer of reflex foam 1200 SoftTouch pocket springs Quilted knit cover with finely stitched padded top FSC certified sustainably sourced timber Drawers available for an additional cost Platform top for a firmer feel Comes in a selection of colours to suit your furnishings \*headboard not included **Date:** 26 April 2024