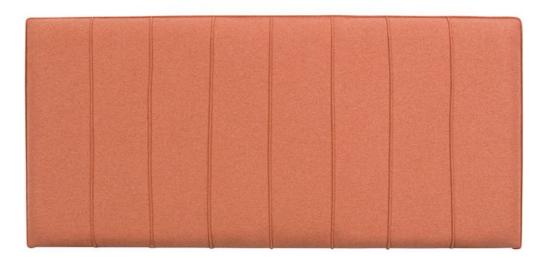

## Sleepeezee Lily 5'0 King Size Headboard

The Lily Headboard Range effortlessly combines modern elegance with a touch of traditional charm, making it the perfect addition to your bedroom. Choose from a wide selection of fabrics in different colours and textures to find the perfect match for your bedroom décor. Vertical column detailing adds a touch of sophistication, enhancing the overall aesthetic of your headboard. Crafted with expertise in the UK, these headboards reflect quality craftsmanship and attention to detail. Installing your headboard is hassle-free, ensuring you can enjoy your newly transformed sleep space without delay.