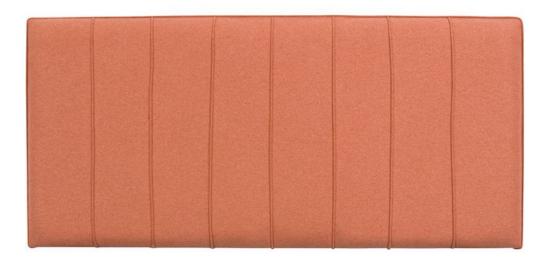

## Sleepeezee Lily 6'0 Super King Headboard

The Lily Headboard Range effortlessly combines modern elegance with a touch of traditional charm, making it the perfect addition to your bedroom. Choose from a wide selection of fabrics in different colours and textures to find the perfect match for your bedroom décor. Vertical column detailing adds a touch of sophistication, enhancing the overall aesthetic of your headboard. Crafted with expertise in the UK, these headboards reflect quality craftsmanship and attention to detail. Installing your headboard is hassle-free, ensuring you can enjoy your newly transformed sleep space without delay.