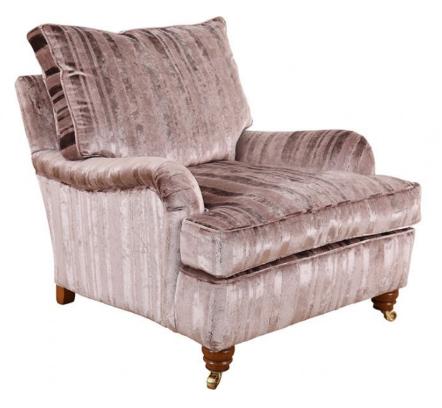

## **Duresta Lansdowne Reading Chair**

Made in UK Available in soft cover only Hardwood frame Coil sprung seat with sprung edge Serpentine sprung back Seat filling - duck feather as standard (more options available) Back, lumbar and scatter filling - duck feather as standard (fibre also available) Choice of wood finish Choice of castors **Date:** 25 April 2024

All prices are valid at time of printing this document and measurements are subject to manufacturers alterations which may not be reflected on this specification sheet or website

110cm(w) 90cm(h) 107cm(d) was £4074 **sale £3259**