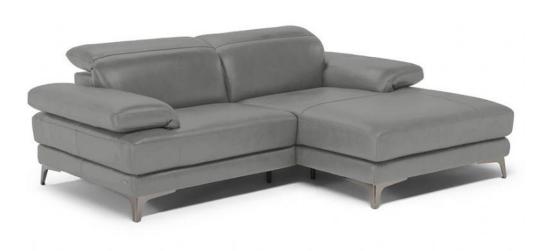

## Natuzzi Editions Speranza RHF Chaise Sofa

Large seats Manually adjustable headrest Ratchet arm rest Silver coloured legs Available in a selection of leathers or fabrics Shown online in a Protecta leather - ideal for families, with outstanding durability, cleans easily and resists spills and stains. Also available with matching sofas & chairs, call today or come into one of our showrooms for more information