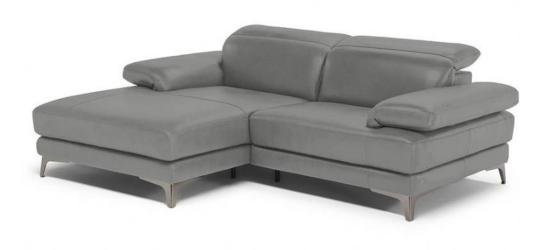

## Natuzzi Editions Speranza LHF Chaise Sofa

Large seats Manually adjustable headrest Ratchet arm rests Silver coloured legs Available in a selection of leathers or fabrics Shown online in a Protecta leather - ideal for families, with outstanding durability, cleans easily and resists spills and stains. Also available with matching sofas & chairs, call today or come into one of our showrooms for more information