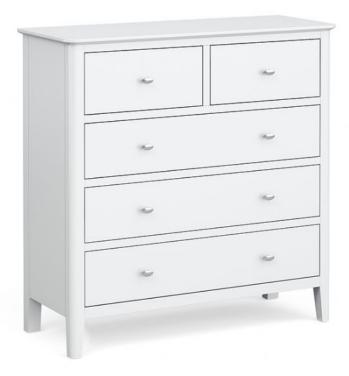

## **Ashford Bedroom 2 Over 3 Chest**

Introducing the Ashford Bedroom 2 Over 3 Chest, a perfect blend of style and functionality for your modern bedroom With its clean lines and gentle curves, this chest of drawers adds a touch of sophistication to any contemporary bedroom decor The 2 smaller drawers above and 3 larger drawers below provide ample storage space for your bedroom essentials, keeping your room organised and clutter-free Crafted with meticulous attention to detail, the Ashford Bedroom 2 Over 3 Chest is built to withstand daily use while maintaining its stunning appearance The multi-layer high-quality white paint finish enhances its durability and adds a sense of elegance to this exquisite piece