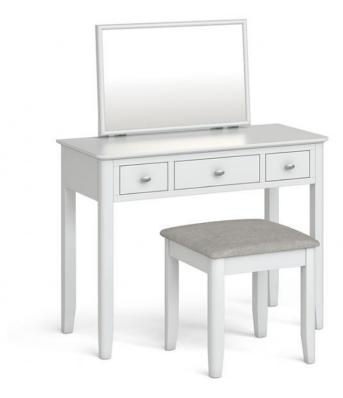

## **Ashford Bedroom Dressing Table Set**

Introducing the Ashford Bedroom Dressing Table Set, a perfect blend of style and functionality for your modern bedroom With its clean lines and gentle curves, this dressing table exudes sophistication, creating a stylish vanity area The matching stool and mirror complete the set, offering a perfect spot to get ready for the day ahead Crafted with meticulous attention to detail, the Ashford Bedroom Dressing Table Set is built to withstand daily use while maintaining its stunning appearance The multi-layer high-quality white paint finish enhances its durability and adds a touch of elegance to this exquisite set Complete your modern bedroom with the Ashford Bedroom Dressing Table Set, offering both versatility and style Transform your bedroom into a serene oasis with this stylish and practical dressing table set