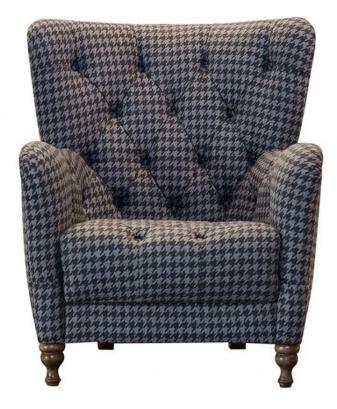

## **Natalie Chair**

Handcrafted from the finest materials Tested to the highest British standards Super-soft mix of feather, foam and fibre fillings All solid hardwood sourced from sustainable forests Sprung seat Deep button detailing from seat to back Polished hand-turned legs Available in full fabric or full leather Choice of Weathered Oak, Dark Wood or Black Wood feet Shown in Beagle Bourbon fabric