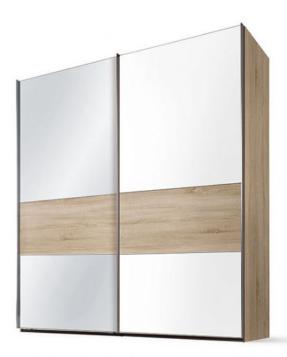

## **Nolte Marcato 2.0 2 Door Sliding Wardrobe**

Made in Germany Soft close Floating sensation -doors run quietly Doors incl. automatic height adjustment of up to 5mm Rounded metal handle fitments Metal upper and lower rails No connection bolts visible on the exterior Integrated dust guard Reduced base height of 40mm for greater stability Alternative finishes available Shown in body/belt: Sonoma oak // front: crystal mirror / white glass