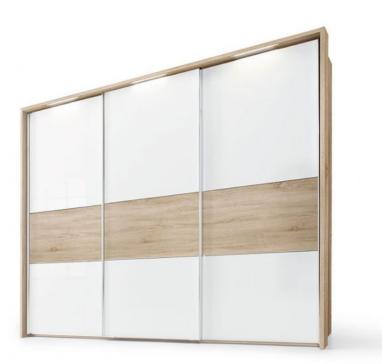

## Nolte Marcato 2.0 Left-Hand Side 3 Door Wardrobe

Made in Germany Floating sensation -doors run quietly Left-hand side coat rack Doors incl. automatic height adjustment of up to 5mm Rounded metal handle fitments Metal upper and lower rails No connection bolts visible on the exterior Integrated dust guard Reduced base height of 40mm for greater stability Alternative finishes available Shown in body/belt : Sonoma oak // front: crystal mirror / white glass **Date:** 19 May 2024