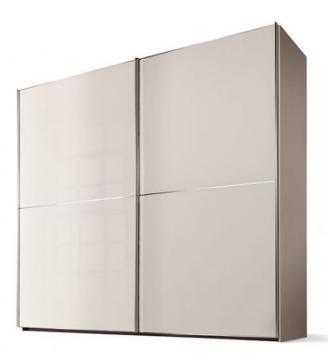

## Nolte Marcato 2.0 Right-Hand Side 2 Door Wardrobe

Made in Germany Floating sensation -doors run quietly Right-hand side shelf unit Doors incl. automatic height adjustment of up to 5mm Rounded metal handle fitments Metal upper and lower rails No connection bolts visible on the exterior Integrated dust guard Reduced base height of 40mm for greater stability Alternative finishes available Shown in Terra matte