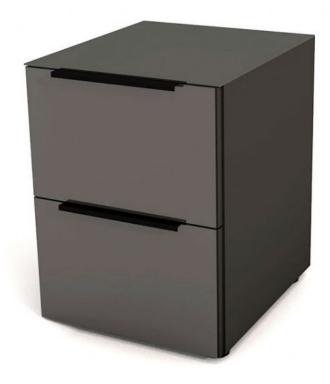

## Nolte Alegro 50cm Bedside Chest With 2 Drawers

Elevate your home with the 2 drawer bedside unmatched elegance and practicality of the Alegro Range. Boasts high-quality glass fronts that add a touch of sophistication to your interiors. The drawers in the Alegro Range come with full extension, self-closing, and soft-close mechanisms, ensuring smooth and quiet operation. Crafted with the highest standards of quality and meticulous attention to detail, ensuring long-lasting durability. Personalize your Alegro furniture further by choosing from a range of leg designs, adding that extra touch of uniqueness.