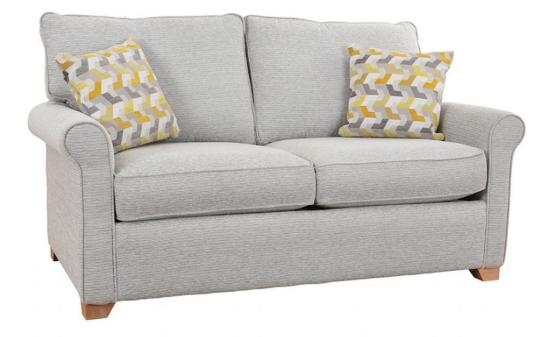

## Palma 2 Seater Sofa Bed with Regal Mattress

Small dimensions - ideal for compact living 10 year structural guarantee 10 year cold cure seat cushion guarantee Regal mattress - single-sided, no-turn open coil mattress with a woven damask ticking and foam-filled additional top layer, handmade in the UK Scroll arm design Available in a wide selection of fabrics Choice of foot finishes **Date:** 24 April 2024