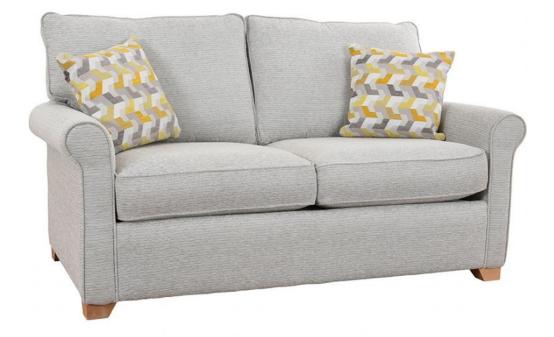

## Palma 2 Seater Sofa Bed with Pocket Spring Mattress

Small dimensions - ideal for compact living 10 year structural guarantee 10 year cold cure seat cushion guarantee Double-sided, fully reversible deluxe pocket spring mattress with quilted side edges, superior fillings, hand-tufted felt washers & luxury ticking Scroll arm design Available in a wide selection of fabrics Choice of foot finishes **Date:** 17 April 2024