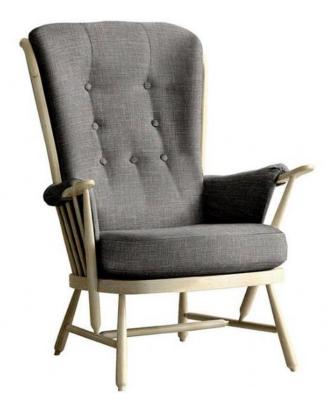

## **Ercol Evergreen High Back Easy Chair**

Made in the UK Crafted in Ash Steam bent high back design with button back Supportive foam cushion Foam back cushion Foam upholstered arm coverings Upturned armrests Classic Windsor wedge joints on arms Ercol comb joints to strengthen seat frame Available in a wide selection of fabrics from the Ercol Collection Available in a range of finishes **Date:** 26 April 2024