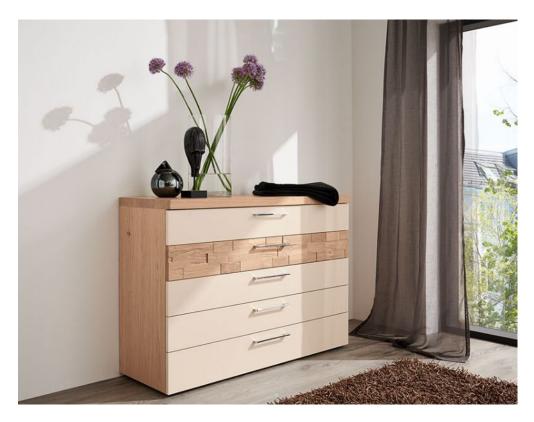

## **Minto 5 Drawer Wide Chest**

Guarantee: Backed by a 5-year guarantee, each piece blends functionality with sophistication Material Excellence: Real wood veneer graces fronts and bodies, offering a touch of sophistication to every piece Effortless Functionality: Experience seamless drawer operation on ball bearing runners, featuring self-closing and soft-close mechanisms Diverse Finishes: Available in a range of different woods and laminates, Minto lets you tailor your space to perfection **Date:** 20 May 2024