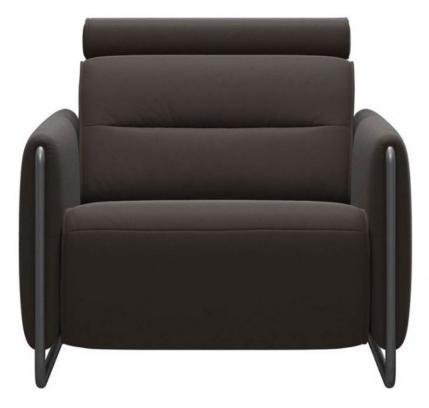

## **Stressless Emily Chair with Power**

Adjustable headrest Available in a wide selection of fabrics and leathers, including Batick, Cori, Paloma, Noblesse and Pioneer leathers Steel arms available in chrome or matt black Wooden arms also available - call 0333 200 1552 for more information Stressless Power - adjust the seat, back and leg support to optimise your comfort