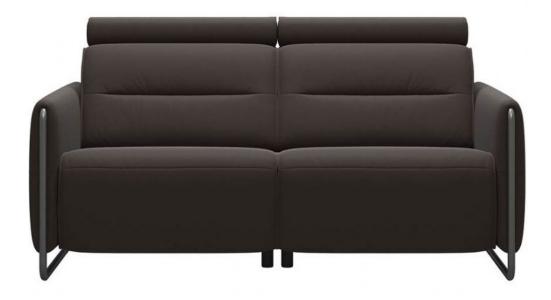

## Stressless Emily 2 Seater Sofa with 2 Power Motions

Adjustable headrest Available in a wide selection of fabrics and leathers, including Batick, Cori, Paloma, Noblesse and Pioneer leathers Steel arms available in chrome or matt black Wooden arms also available - call 0333 200 1552 for more information Stressless Power - adjust the seat, back and leg support to optimise your comfort **Date:** 24 April 2024