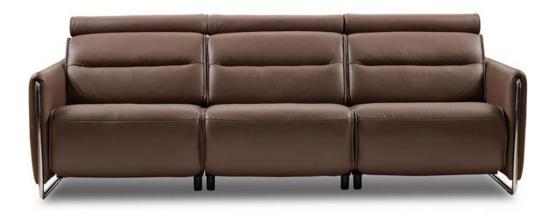

## Stressless Emily 3 Seater Sofa with 2 Power Motions

Adjustable headrest Available in a wide selection of fabrics and leathers, including Batick, Cori, Paloma, Noblesse and Pioneer leathers Steel arms available in chrome or matt black Wooden arms also available - call 0333 200 1552 for more information Stressless Power - adjust the seat, back and leg support to optimise your comfort **Date:** 26 April 2024

All prices are valid at time of printing this document and measurements are subject to manufacturers alterations which may not be reflected on this specification sheet or website

250cm(w) 88cm(h) 110cm(d) was £7619 sale from £6069