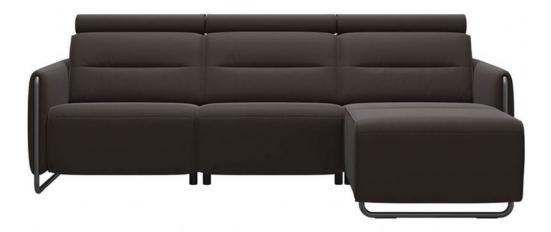

## Stressless Emily RHF Power Sofa with Chaise

Adjustable headrest Available in a wide selection of fabrics and leathers, including Batick, Cori, Paloma, Noblesse and Pioneer leathers Steel arms available in chrome or matt black Wooden arms also available - call 0333 200 1552 for more information Stressless Power - adjust the seat, back and leg support to optimise your comfort **Date:** 26 April 2024

All prices are valid at time of printing this document and measurements are subject to manufacturers alterations which may not be reflected on this specification sheet or website

198cm(w) 88cm(h) 110cm(d) was £7259 sale from £5785