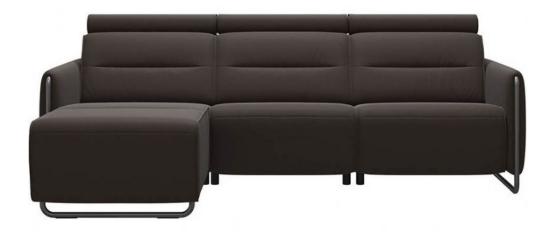

## Stressless Emily LHF Power Sofa with Chaise

Adjustable headrest Available in a wide selection of fabrics and leathers, including Batick, Cori, Paloma, Noblesse and Pioneer leathers Steel arms available in chrome or matt black Wooden arms also available - call 0333 200 1552 for more information Stressless Power - adjust the seat, back and leg support to optimise your comfort **Date:** 20 April 2024

All prices are valid at time of printing this document and measurements are subject to manufacturers alterations which may not be reflected on this specification sheet or website

198cm(w) 88cm(h) 110cm(d) was £7259 sale from £5785