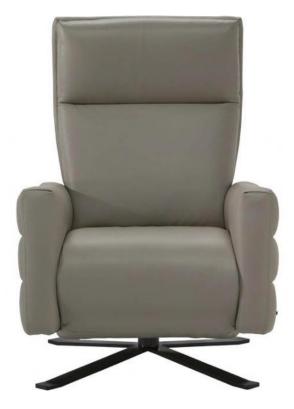

## Natuzzi Editions Istante Electric Armchair

Available in top grain leather or soft cover High back with reclining headrest Slim arms All power motion Reclining back and footrest Swivel base Foam-filled arms, seat cushion and back cushion Standard comfort External switch on side panel activates mechanism Tight seat and back cushion (cushions fixed to frame) Wood frame Feet come assembled Anthracite metal legs Shown in Denver 10BK