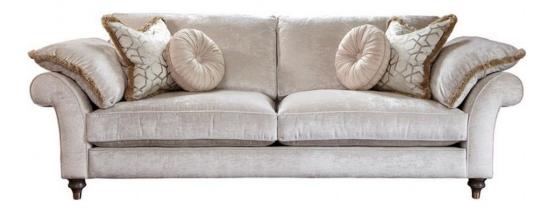

## **Duresta Salcombe Fabric Large Sofa**

Available in soft cover only Hardwood frame Serpentine sprung seat with sprung edge and serpentine sprung back Fibre filled seat, back and arm pads (Supawrap seat filling also available for an additional cost - call 0333 200 1552 for more information) Duck feather filled scatters as standard Fibre-filled pinwheel scatter as standard Driftwood leg with Steel finishers as standard (Umber and Ebony also available) Removable legs Shown in Monarch Natural. Large scatters with ruche in Fitzgerald Champagne, pinwheel scatter in Kashmir Bone. Wooden legs in Driftwood with Steel finishers. **Date:** 24 April 2024

All prices are valid at time of printing this document and measurements are subject to manufacturers alterations which may not be reflected on this specification sheet or website

245cm(w) 100cm(h) 110cm(d) was £3129 sale from £2499