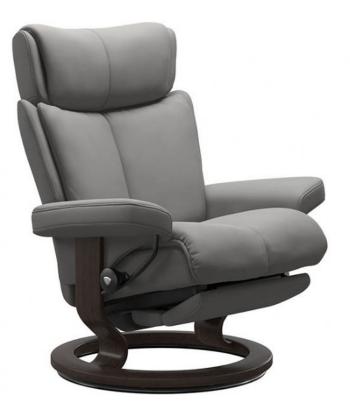

## **Stressless Magic Medium Power Dual Motor Recliner Chair**

Seat height 47cm Seat depth 51cm Depth fully extended 130cm Plus system - the chair follows your movements, providing superb support for the neck and lumbar region Stressless Power - motorised comfort activated by neatly concealed buttons Available in a wide selection of fabrics and leathers, including Batick, Paloma, Cori, Noblesse and Pioneer leathers Base available in a variety of finishes to suit your decor **Date:** 27 April 2024