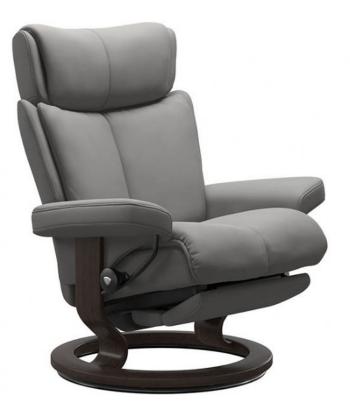

## **Stressless Magic Large Power Dual Motor Recliner Chair**

Seat height 48cm Seat depth 53cm Depth fully extended 131cm Plus system - the chair follows your movements, providing superb support for the neck and lumbar region Stressless Power - motorised comfort activated by neatly concealed buttons Available in a wide selection of fabrics and leathers, including Batick, Paloma, Cori, Noblesse and Pioneer leathers Base available in a variety of finishes to suit your decor **Date:** 19 April 2024