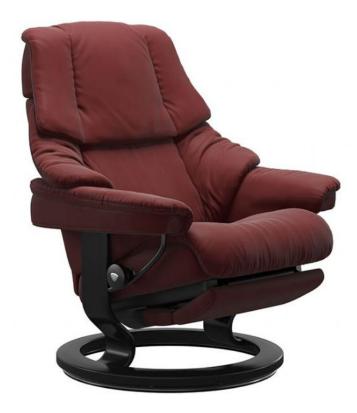

## Stressless Reno Medium Power Dual Motor Recliner Chair

Experience the freedom of 360° swivel in any direction, enhancing your relaxation experience. With automatic adjustments to the lumbar support and headrest, the Plus system guarantees perfect support in any seated position. Effortlessly find your most comfortable position by simply shifting your body weight, thanks to the Glide wheels. Choose from a vast selection of premium fabrics and leathers, allowing you to customize your recliner to your preferred style. Tailor your recliner further by selecting your preferred wood finish, harmonizing with your existing décor effortlessly. Rest easy knowing that the internal mechanism of your Stressless Reno Recliner is backed by a 10-year guarantee.