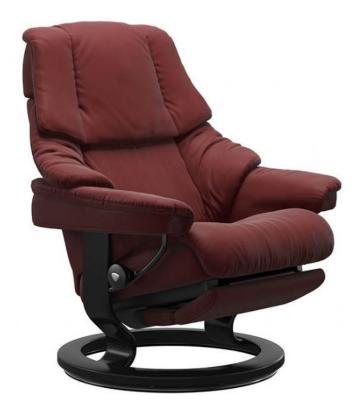

## Stressless Reno Large Power Dual Motor Recliner Chair

Experience the freedom of 360° swivel in any direction, enhancing your relaxation experience. With automatic adjustments to the lumbar support and headrest, the Plus system guarantees perfect support in any seated position. Effortlessly find your most comfortable position by simply shifting your body weight, thanks to the Glide wheels. Choose from a vast selection of premium fabrics and leathers, allowing you to customize your recliner to your preferred style. Tailor your recliner further by selecting your preferred wood finish, harmonizing with your existing décor effortlessly. Rest easy knowing that the internal mechanism of your Stressless Reno Recliner is backed by a 10-year guarantee.