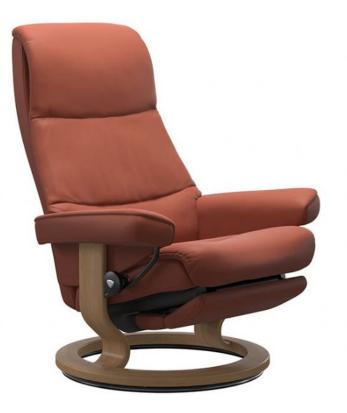

## **Stressless View Medium Power Dual Motor Recliner Chair**

Seat height 46cm Seat depth 51cm Depth fully extended 134cm Plus system - the chair follows your movements, providing superb support for the neck and lumbar region Stressless Power - motorised comfort activated by neatly concealed buttons Available in a wide selection of fabrics and leathers, including Batick, Paloma, Cori, Noblesse and Pioneer leathers Base available in a variety of finishes to suit your decor **Date:** 24 April 2024