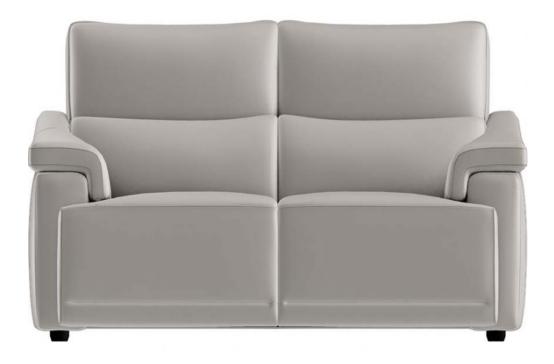

## Natuzzi Editions Brama 2.5 Seater Triple Motion Electric Sofa

CUBICOMFORT Triple Motion Technology - a set of motion systems which activate the headrest, footrest, seat and backrest independently for maximum comfort Home button resets the chair from a relaxed position to its original position in one movement Arms, back and seat surfaces covered in top grain leather Tight seat and back cushion (cushions are fixed to the frame) Wood frame Available in a wide selection of leathers Foam-filled arms, seat cushion and back cushion Standard comfort Available with contrast stitching - call 0333 200 1552 to find out more Plastic legs Leg height 4cm **Date:** 24 April 2024