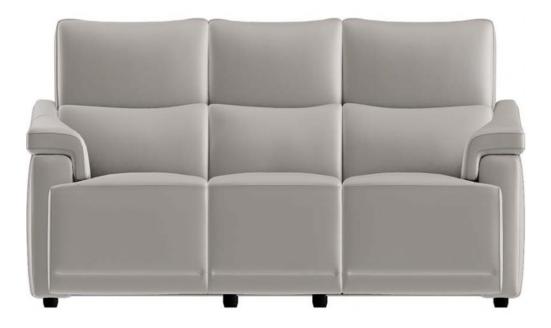

## Natuzzi Editions Brama 3 Seater Sofa Triple Motion Electric

CUBICOMFORT Triple Motion Technology - a set of motion systems which activate the headrest, footrest, seat and backrest independently for maximum comfort Home button resets the chair from a relaxed position to its original position in one movement Arms, back and seat surfaces covered in top grain leather Tight seat and back cushion (cushions are fixed to the frame) Wood frame Available in a wide selection of leathers Foam-filled arms, seat cushion and back cushion Standard comfort Available with contrast stitching - call 0333 200 1552 to find out more Plastic legs Leg height 4cm **Date:** 24 April 2024