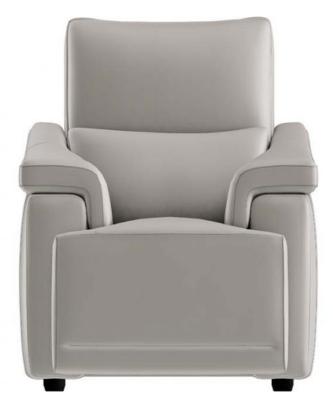

## Natuzzi Editions Brama Triple Motion Electric Armchair

CUBICOMFORT Triple Motion Technology - a set of motion systems which activate the headrest, footrest, seat and backrest independently for maximum comfort Home button resets the chair from a relaxed position to its original position in one movement Arms, back and seat surfaces covered in top grain leather Tight seat and back cushion (cushions are fixed to the frame) Wood frame Available in a wide selection of leathers Foam-filled arms, seat cushion and back cushion Standard comfort Available with contrast stitching - call 0333 200 1552 to find out more Plastic legs Leg height 4cm Shown in Le Mans 1571