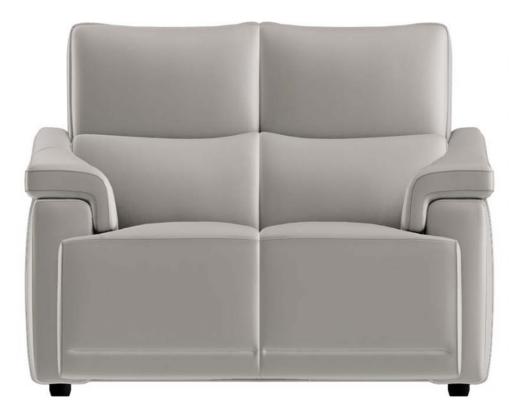

## Natuzzi Editions Brama 2 Seater Sofa

Available in a wide selection of leathers Arms, back and seat surfaces covered in top grain leather Tight seat and back cushion (cushions are fixed to the frame) Wood frame Foam-filled arms, seat cushion and back cushion Standard comfort Available with contrast stitching - call 0333 200 1552 to find out more Plastic legs Leg height 4cm Shown in Le Mans 1571