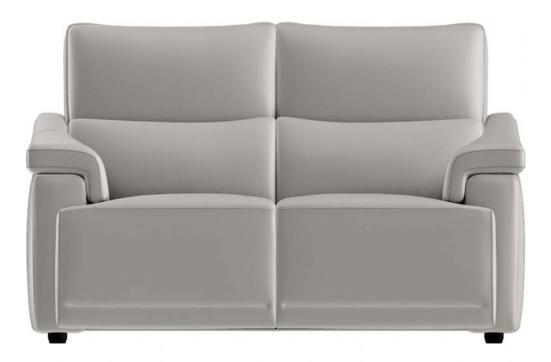

## Natuzzi Editions Brama 2.5 Seater Sofa

Available in a wide selection of leathers Arms, back and seat surfaces covered in top grain leather Tight seat and back cushion (cushions are fixed to the frame) Wood frame Foam-filled arms, seat cushion and back cushion Standard comfort Available with contrast stitching - call 0333 200 1552 to find out more Plastic legs Leg height 4cm