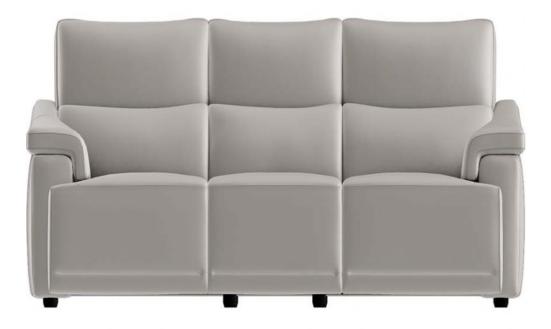

## Natuzzi Editions Brama 3 Seater Sofa

Available in a wide selection of leathers Arms, back and seat surfaces covered in top grain leather Tight seat and back cushion (cushions are fixed to the frame) Wood frame Foam-filled arms, seat cushion and back cushion Standard comfort Available with contrast stitching - call 0333 200 1552 to find out more Plastic legs Leg height 4cm Shown in Le Mans 1571