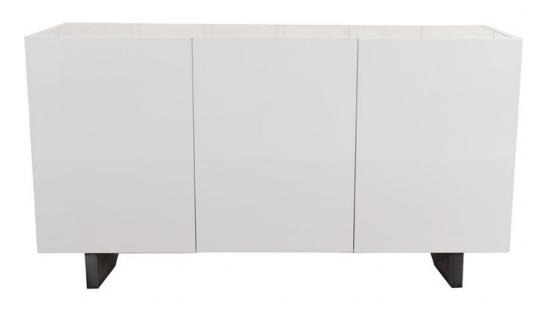

## Francesco 3 Door Sideboard

150cm (w) x 45cm (d) x 85cm (h) Inlaid grey ceramic top Cabinet made from furniture board Finished in a gloss grey lacquer Click clack door mechanism for clean lines Steel feet finished with pewter effect 2 compartments 1 shelf per compartment Larger compartment features 1 internal drawer Plated steel hinges, fittings and fastenings