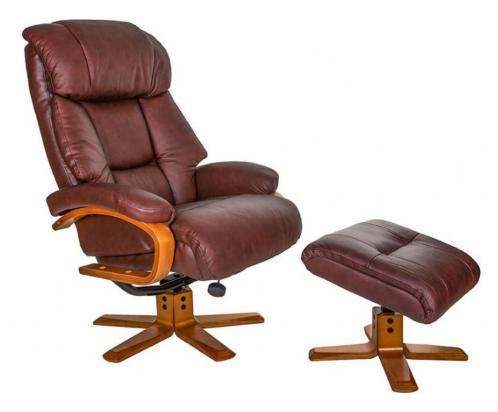

## **Vienne Swivel Recliner Chair & Stool**

Leather/match - leather on inside, leather look on outside 360 degree swivel Smooth recline action Metal and plywood frame Wooden arm detailing Cherry finish base Foam and polyester fibre fillings Weight limit 115kg/18 stone Gross weight 29kg Seat to floor height 51cm Inside seat width 48cm Seat depth 51cm Back height 73cm Shown in Chestnut **Date:** 18 April 2024