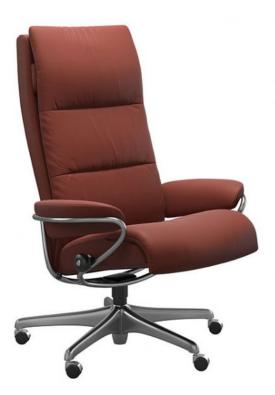

## **Stressless Tokyo Office Chair**

Effortlessly adjust your seating position by simply shifting your body weight, granting you complete control over your comfort. The chair's sitting angle adjusts in harmony with your body's every movement, providing a subtle rocking motion that enhances your overall comfort. The innovative Plus System allows the chair to follow your movements closely, delivering maximum support to your neck and lumbar region. Explore a wide selection of fabrics and leathers, ensuring that your Stressless Tokyo office chair complements your interior style perfectly. **Date:** 17 May 2024