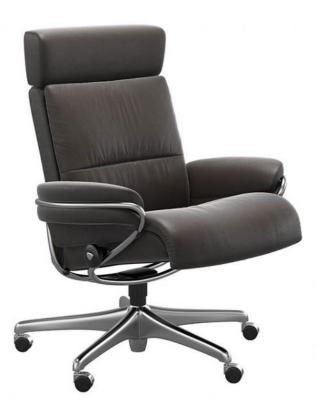

## Stressless Tokyo Office Chair W/ headrest

Effortlessly adjust your seating position by simply shifting your body weight, granting you complete control over your comfort. The chair's sitting angle adjusts in harmony with your body's every movement, providing a subtle rocking motion that enhances your overall comfort. The innovative Plus System allows the chair to follow your movements closely, delivering maximum support to your neck and lumbar region. Explore a wide selection of fabrics and leathers, ensuring that your Stressless Tokyo office chair complements your interior style perfectly. **Date:** 17 May 2024