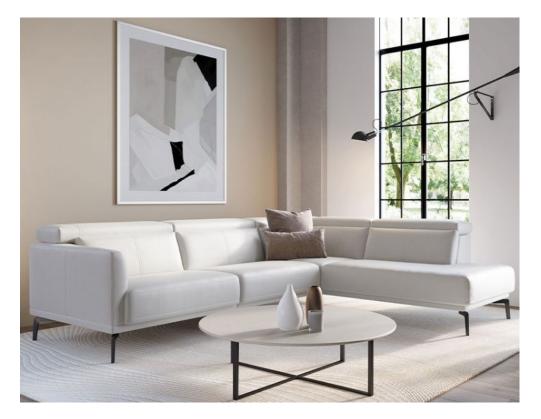

## **Rom Solitaire Corner Group**

Endless Configurations: extend your comfort zone with terminal and join-terminal combinations, crafted with integrated corner elements Unparalleled Comfort: Dive into the embrace of Fifty5 foam, or experience the enhanced support of Boxspring+, featuring two layers of pocket springs for extra cushioning Personalized Touches: Elevate your comfort with adjustable headrests featuring a sleek rack rail system **Date:** 20 May 2024