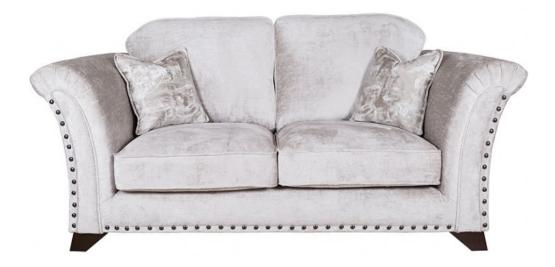

## Lana Standard Back Fabric 2 Seater Sofa

Hardwood and composite board frame Dowelled, screwed, glued and stapled Fibre filled backs Feather filled scatters included Award-winning foamflex seat interior - comes with 5 year guarantee and offers the comfort of fibre and the retention of foam Serpentine seat springs and silent wire Elasticated back webbing Solid wood feet available in Light or Antique finish